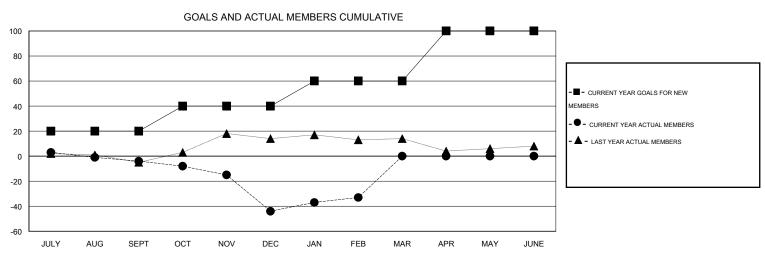

## **LOCATION WEST VIRGINIA**

GMT CA 1

| Clubs         |                  |                     |                            |                             | Members               |                    |                            |                              |                             |  |
|---------------|------------------|---------------------|----------------------------|-----------------------------|-----------------------|--------------------|----------------------------|------------------------------|-----------------------------|--|
|               | RESU             | LTS FOR 2013-2014   |                            |                             | RESULTS FOR 2013-2014 |                    |                            |                              |                             |  |
| QUARTER       | NEW CLUB<br>GOAL | ACTUAL NEW<br>CLUBS | ACTUAL<br>DROPPED<br>CLUBS | ACTUAL NET<br>GAIN/<br>LOSS | QUARTER               | NEW MEMBER<br>GOAL | ACTUAL TOTAL MEMBERS ADDED | ACTUAL<br>DROPPED<br>MEMBERS | ACTUAL NET<br>GAIN/<br>LOSS |  |
| JULY/AUG/SEPT | 0                | 0                   | 0                          | 0                           | JULY/AUG/SEPT         | 20                 | 10                         | 14                           | -4                          |  |
| OCT/NOV/DEC   | 0                | 0                   | 2                          | -2                          | OCT/NOV/DEC           | 20                 | 19                         | 59                           | -40                         |  |
| JAN/FEB/MAR   | 0                | 0                   | 0                          | 0                           | JAN/FEB/MAR           | 20                 | 18                         | 7                            | 11                          |  |
| APR/MAY/JUNE  | 1                | 0                   | 0                          | 0                           | APR/MAY/JUNE          | 40                 | 0                          | 0                            | 0                           |  |